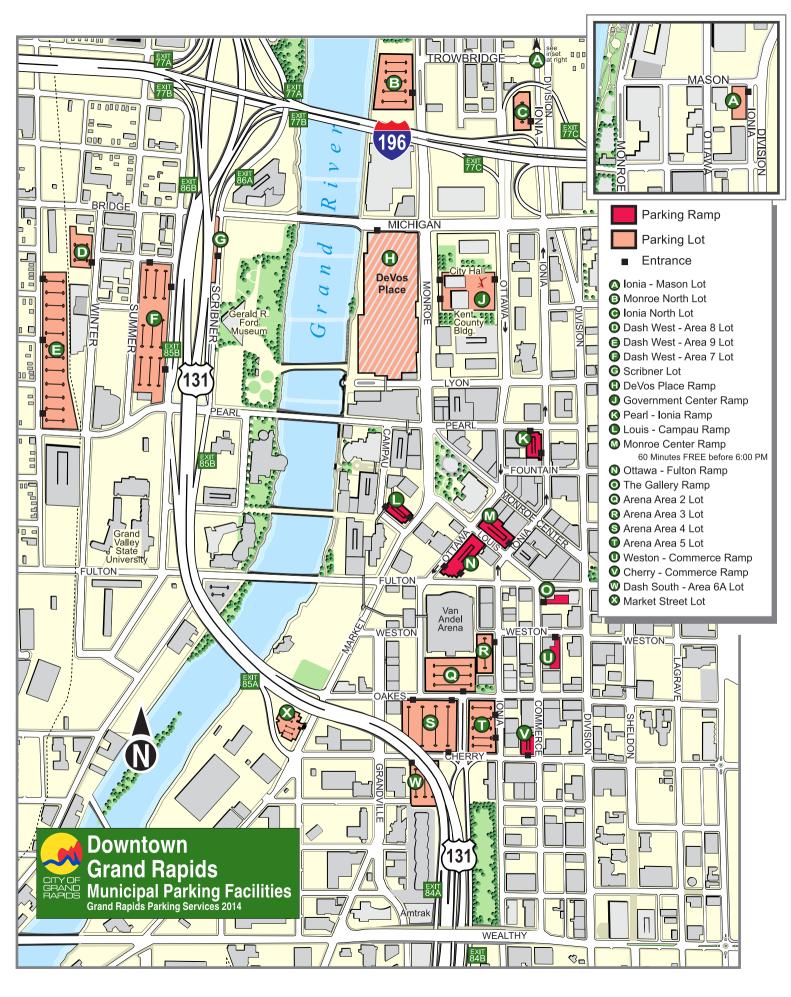

| MAP<br>KEY | FACILITY                        | MONTHLY<br>RATE(4) | SHORT<br>TERM RATE<br>PER HALF<br>HOUR | DAILY MAXIMUM                               | EVENT <sup>1</sup><br>CHARGE | MONTHLY VIP RATE ENTER AFTER 4:30 PM |
|------------|---------------------------------|--------------------|----------------------------------------|---------------------------------------------|------------------------------|--------------------------------------|
| Α          | Ionia Mason                     | \$45.00            |                                        | \$3.00 Coin or cash, per entry <sub>3</sub> |                              |                                      |
| В          | Monroe North                    | \$45.00            |                                        | \$4.00 Coin or cash, per entry <sub>3</sub> | \$6.00                       |                                      |
| С          | Ionia North                     | \$49.00            |                                        |                                             | \$6.00                       |                                      |
| D          | DASH West Area 8                | \$27.00            |                                        | \$2.00 Coin or cash, per entry <sub>3</sub> | \$6.00                       |                                      |
| Е          | DASH West Area 9                | \$30.00            |                                        |                                             | \$6.00                       |                                      |
| F          | DASH West-Area 7                | \$30.00            |                                        |                                             | \$6.00                       |                                      |
| G          | Scribner Lot                    | \$45.00            |                                        | \$4.00 Coin or cash, per entry <sub>3</sub> | \$6.00                       |                                      |
| Н          | DeVos Place                     | \$154.00           | \$1.50                                 | \$15.00                                     | \$9.00                       |                                      |
| J          | Government Center               | \$149.00           | \$1.00                                 | \$12.00                                     | \$8.00                       |                                      |
| K          | Pearl Ionia - Pearl Entry       |                    | \$1.00                                 | \$15.00                                     | \$7.00                       |                                      |
| K          | Pearl Ionia - Ionia Entry West  | \$151.00           |                                        | \$3.00 Coin or cash, per entry <sub>3</sub> |                              | \$17.00                              |
| L          | Louis Campau                    | \$137.00           | \$1.00                                 | \$10.00                                     | \$8.00                       |                                      |
| M          | Monroe Center Ramp <sup>2</sup> | \$137.00           | \$1.00                                 | \$15.00                                     | \$8.00                       | \$17.00                              |
| N          | Ottawa Fulton                   | \$127.00           | \$1.00                                 | \$10.00                                     | \$8.00                       |                                      |
| 0          | The Gallery on Fulton           | \$126.00           | \$1.00                                 | \$10.00                                     | \$8.00                       |                                      |
| Q          | Area 2                          | \$76.00            |                                        | \$5.00 Coin or cash, per entry3             | \$9.00                       |                                      |
| R          | Area 3                          | \$76.00            |                                        | \$5.00 Coin or cash, per entry <sub>3</sub> | \$9.00                       |                                      |
| S          | Area 4                          | \$56.00            |                                        | \$3.00 Coin or cash, per entry <sub>3</sub> | \$8.00                       |                                      |
| Т          | Area 5                          | \$56.00            |                                        | \$5.00 Coin or cash, per entry3             | \$8.00                       |                                      |
| U          | Weston Commerce Ramp            | \$126.00           | \$1.00                                 | \$10.00                                     | \$8.00                       | \$17.00                              |
| V          | Cherry Commerce Ramp            | \$119.00           | \$1.00                                 | \$7.00                                      | \$7.00                       | \$17.00                              |
| W          | Area 6A                         | \$43.00            |                                        | \$2.00 Coin or cash, per entry <sub>3</sub> | \$6.00                       |                                      |
| Х          | Market Street                   | \$27.00            |                                        | \$2.00 Coin or cash, per entry3             | \$5.00                       |                                      |

<sup>&</sup>lt;sup>1</sup> EVENT RATE only applies after 5:00 p.m. and on weekends.

Vehicles staying in parking ramps (E, F, (Pearl Entry), G, H, J, K, U, V and X) past 3 am, will have an additional daily fee added.

Evenings \$49.00

Reserved Premium \$58.00 Added To Monthly Charge

Reserved Residential Parkers for 1.30% Monthly Parking Rate

<sup>&</sup>lt;sup>2</sup> SIXTY MINUTES FREE PARKING - Daily visitors entering before 6:00 p.m.

<sup>&</sup>lt;sup>3</sup> Coin or cash parking availablilty determined by lot occupancy and event requirements.

 $<sup>^4</sup>$  Monthly customers are guaranteed a parking space between 7 am and 6 pm Monday - Friday