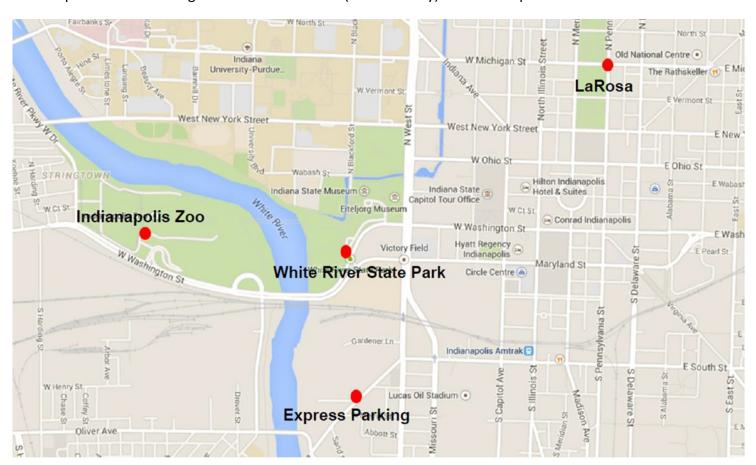

## White River State Park (24-Hour)

650 West Washington St.

Arrange via phone at least 1 week in advance
(317) 234-0231

#### LaRosa

441 S. Pennsylvania St., Indianapolis, IN 46204 Arrange via phone in advance (317) 916-1760

### **Indianapolis Zoo**

1200 West Washington Street
Based upon availability, must display Certificate of Insurance
Arrange via phone in advance
(317) 630-2001

#### **Express Parking**

525 Kentucky Avenue

Special Event Parking for: Lucas Oil Stadium (1 Block Away) and Indianapolis Convention Center. Rates